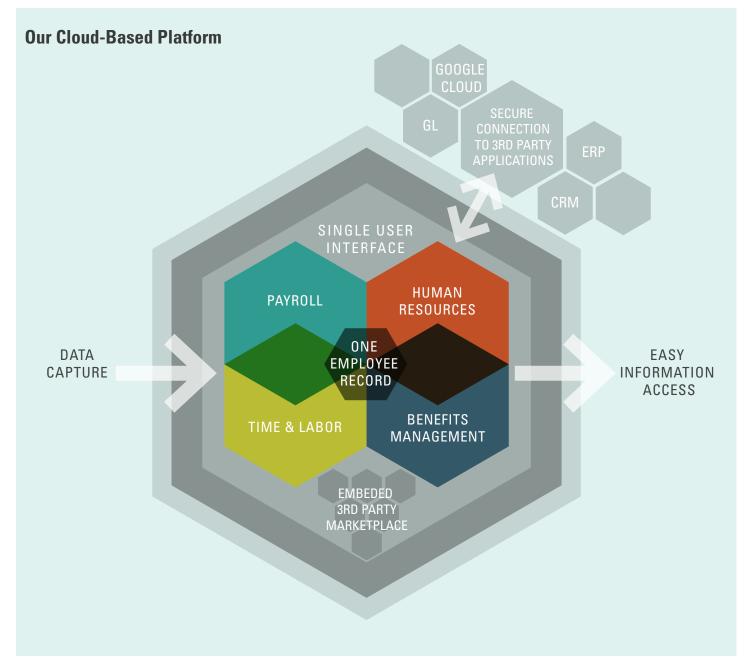

## Productivity Engine for HCM Performance

PayNorthwest offers one unified platform with a single employee record, common user interface, database, workflow, reporting engine and security.

With a single human capital management solution, we create order out of the chaos of disparate systems, off-line spreadsheets, disconnected locations and multiple databases. Our user friendly platform, configured to your unique needs, helps you stay compliant and scales as your business grows.

#### One System, Many Uses, Scaled To What You Need

We acknowledge the complexity and interdependence of operational functions in a thriving business environment. We present one platform that allows the individual parts of your organization to act as one.

#### **PAYROLL PLATFORM**

- Geospatial, multijurisdiction tax calculations
- Multiple rates of pay
- Weighted average OT calculations
- General ledger reporting
- On-the-fly, easy reporting
- No traditional preprocessing required
- Configurable data exports & imports

#### TIME & LABOR PLATFORM

- ➤ Time off accrual calculations & tracking
- Time off requests & approvals
- ➤ OT & break rules
- Department/cost center time tracking
- Attendance managemen
- Leave managemen
- Scheduling
- Mobile, web, clock & biometric time punch

### HUMAN RESOURCES PLATFORM

- Core HR reporting & compliance
- Recruitment & applicant tracking
- Asset tracking
- Employee on/off boarding
- Performance management
- Certification & education tracking
- Compensation management

# BENEFITS MANAGEMENT PLATFORM

- Online enrollment
- Carrier connection
- ► 401(k) connection
- ▶ COBRA
- ► ACA